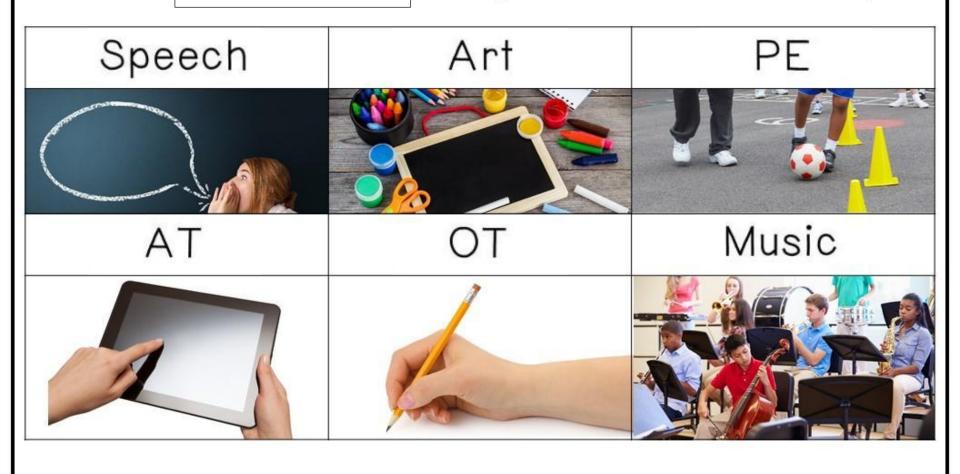

What is your sister's name?

My sister's name is

What activity do you have today?

I have\_\_\_\_today.