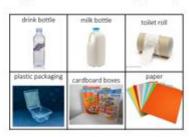

# **Bates Drive School**

Take Home Work Book Science

What goes in the recycling bin?