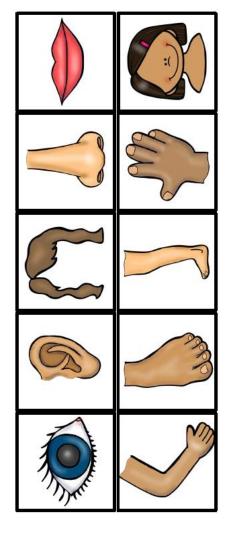

## I can match parts of the body!

@Mrs. D's Corner

# I can match parts of the body!

@Mrs D's Corner

I can match parts of the body! I can match parts of the body!

Body parts song

https://www.youtube.com/watch?v=17vPc7jzMJI

Body parts

https://www.youtube.com/watch?v=7y TUJy2TY8