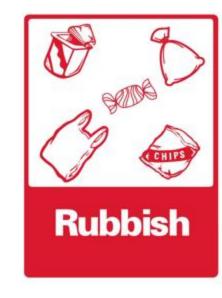

# **Bates Drive School**

Take Home Work Book Science



What goes in the recycling bin?





### What goes in the rubbish bin?











### Unit of Work: The Human Body









## I can match parts of the body!





@Mrs. D's Corner

# I can match parts of the body!



@Mrs D's Corner



I can match parts of the body! I can match parts of the body!



Body parts song

https://www.youtube.com/watch?v=17vPc7jzMJI

Body parts

https://www.youtube.com/watch?v=7y TUJy2TY8

Kids work out

https://www.youtube.com/watch?v=L A HjHZxfI

https://www.youtube.com/watch?v=jHfwxsGO904

Heads shoulders knees and toes

Simon says

https://www.youtube.com/watch?v=OkO8DaPlyXo

Human needs

https://www.youtube.com/watch?v=HbWBnm2qSq4