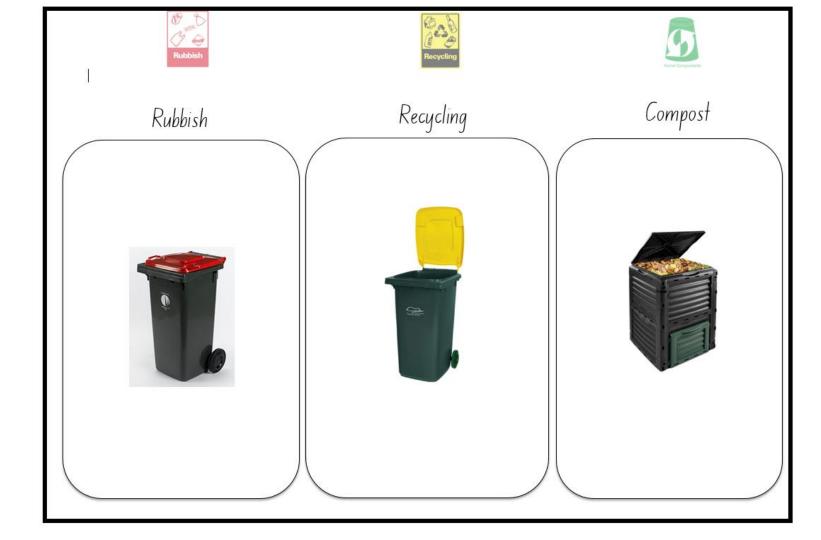

# **Bates Drive School**

Take Home Work Book Science

What goes in the recycling bin?

### What goes in the rubbish bin?