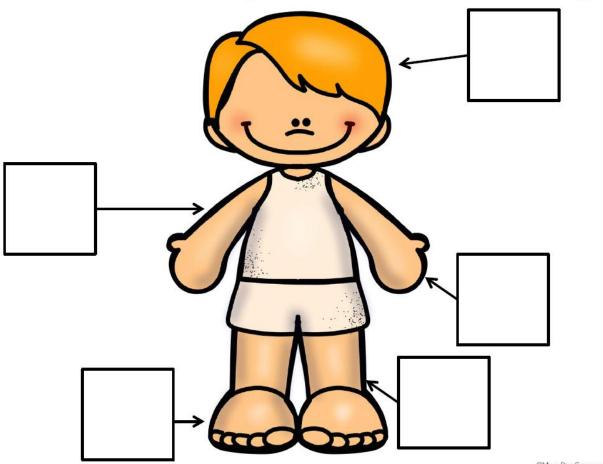

### Unit of Work: The Human Body

## I can match parts of the body!

@Mrs. D's Corner