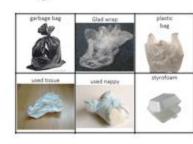

# **Bates Drive School**

Take Home Work Book Science

What goes in the recycling bin?

### What goes in the rubbish bin?