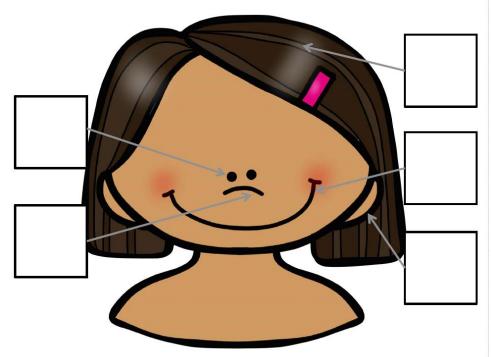

## I can match parts of the body!

@Mrs. D's Corner

# I can match parts of the body!

@Mrs D's Corner

I can match parts of the body! I can match parts of the body!

Body parts song

https://www.youtube.com/watch?v=17vPc7jzMJI

Body parts

https://www.youtube.com/watch?v=7y TUJy2TY8