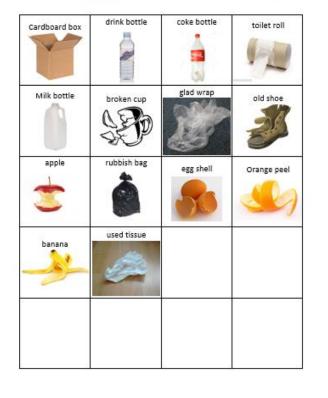

# **Bates Drive School**

Take Home Work Book Science

What goes in the recycling bin?

### What goes in the rubbish bin?