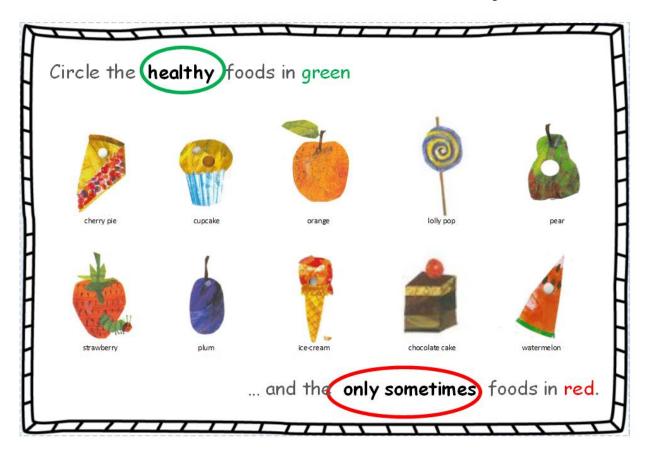

# **Bates Drive School**

Take Home Work Book Science



What goes in the recycling bin?





### What goes in the rubbish bin?











### Unit of Work: The Human Body









## I can match parts of the body!





@Mrs. D's Corner

# I can match parts of the body!



@Mrs D's Corner



I can match parts of the body! I can match parts of the body!



Body parts song

https://www.youtube.com/watch?v=17vPc7jzMJI

Body parts

https://www.youtube.com/watch?v=7y TUJy2TY8

Kids work out

https://www.youtube.com/watch?v=L A HjHZxfI

https://www.youtube.com/watch?v=jHfwxsGO904

Heads shoulders knees and toes

Simon says

https://www.youtube.com/watch?v=OkO8DaPlyXo

Human needs

https://www.youtube.com/watch?v=HbWBnm2qSq4